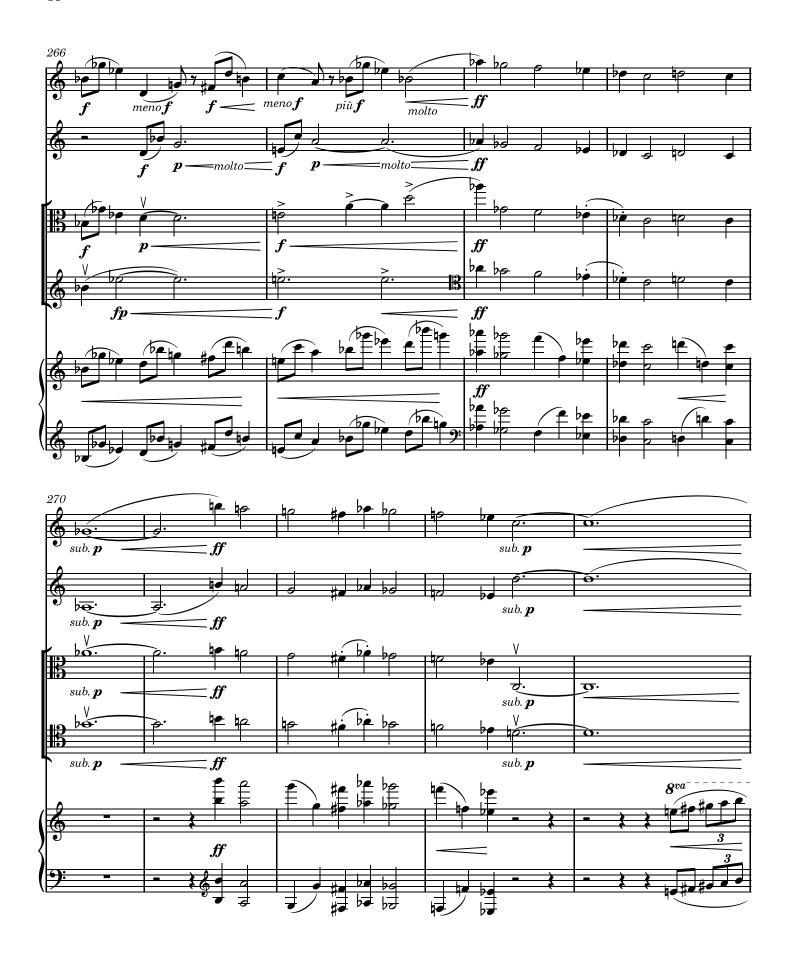

### Instrumentation

oboe trumpet in C viola double bass (scordatura: F♯/B/E/A) piano / conductor

### Duration

approximately 11 minutes