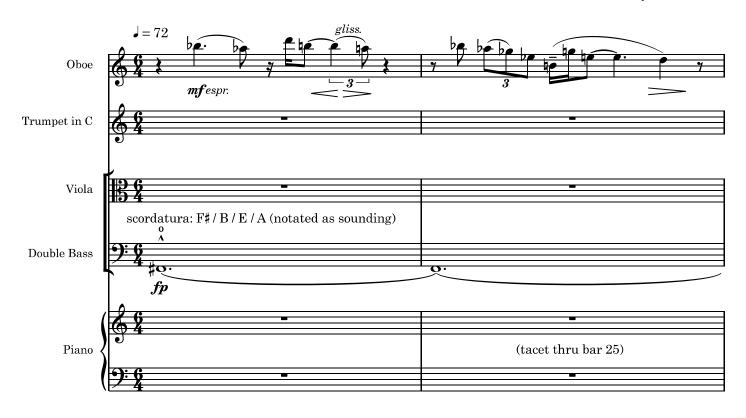

### Instrumentation

oboe trumpet in C viola double bass (scordatura: F♯/B/E/A) piano / conductor