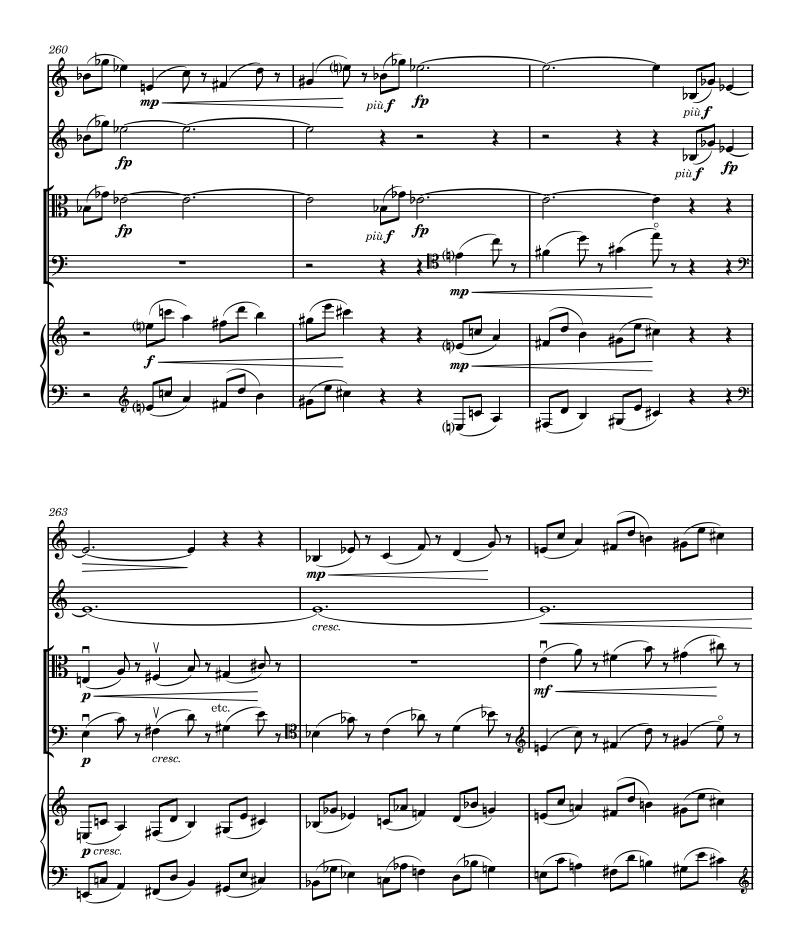

### Instrumentation

oboe trumpet in C viola double bass (scordatura: F♯/B/E/A) piano / conductor

### Duration

approximately 11 minutes