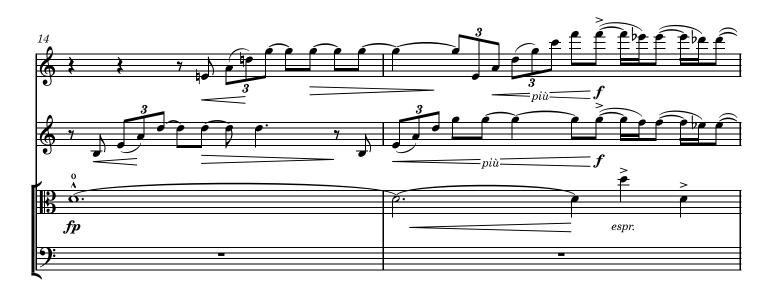

### Instrumentation

oboe trumpet in C viola double bass (scordatura: F♯/B/E/A) piano / conductor