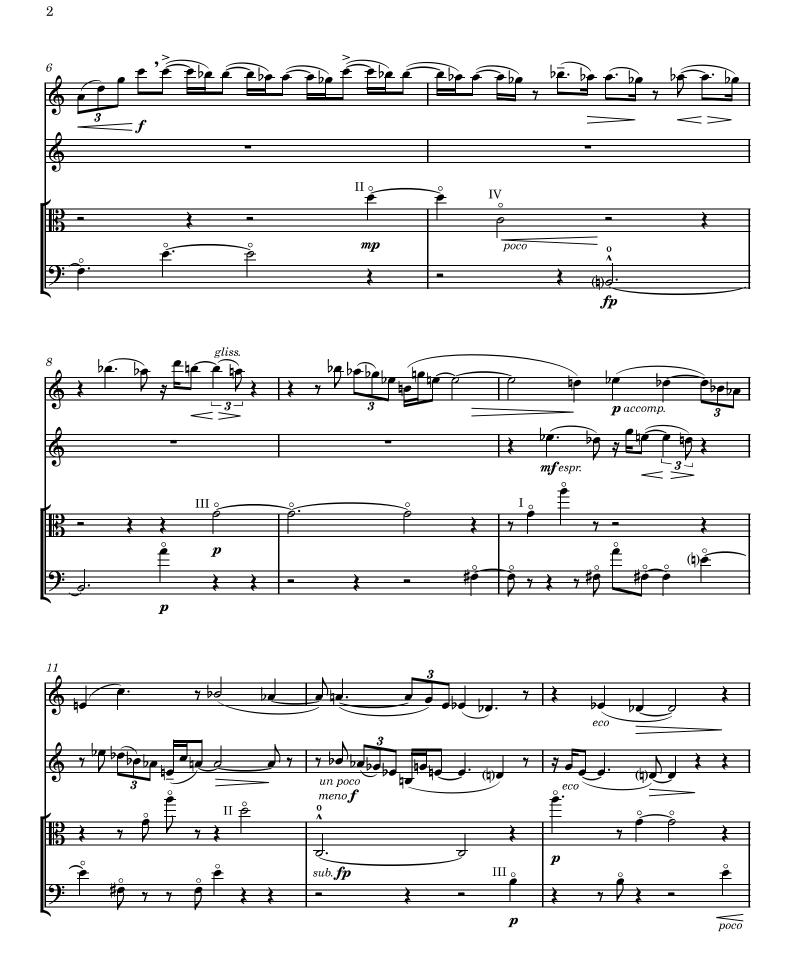

### Instrumentation

oboe trumpet in C viola double bass (scordatura: F♯/B/E/A) piano / conductor