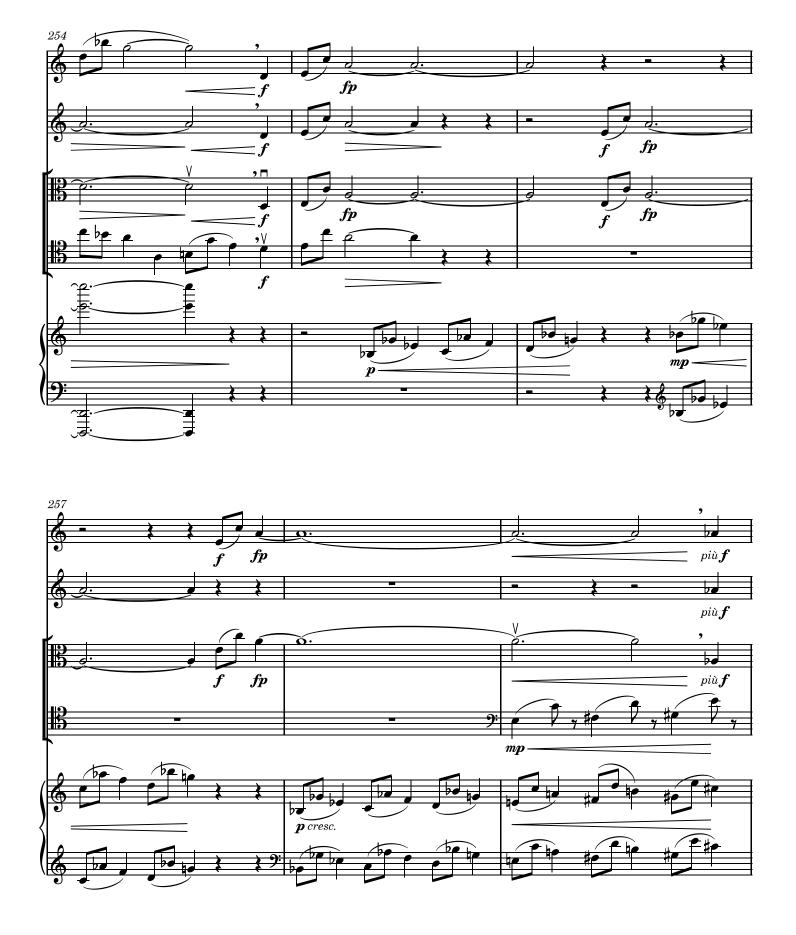

### Instrumentation

oboe trumpet in C viola double bass (scordatura: F♯/B/E/A) piano / conductor

### Duration

approximately 11 minutes