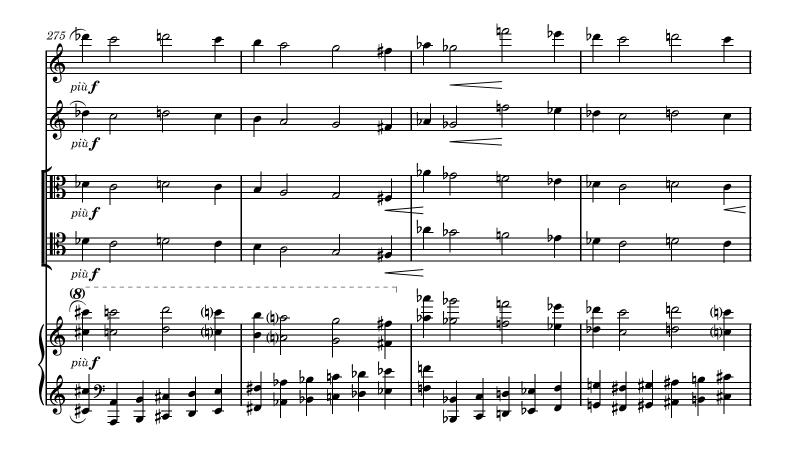

### Instrumentation

oboe trumpet in C viola double bass (scordatura: F♯/B/E/A) piano / conductor

### Duration

approximately 11 minutes