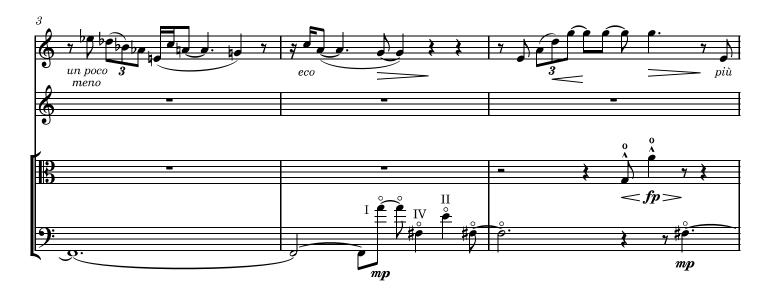

### Instrumentation

oboe trumpet in C viola double bass (scordatura: F♯/B/E/A) piano / conductor